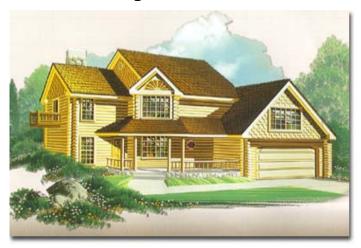

## **Model Specifications**

Model Name: Harlequin 1st Floor Sq. Ft.: 942 2nd Floor Sq. Ft: 1446 Total Sq. Ft.: 2388 Bedrooms: 3

Bathrooms: 2.5

An innovative design for the true log home aficionado, the Harlequin contains over a mile of logs, unique angles, a master suite and an activity room above the attached garage.