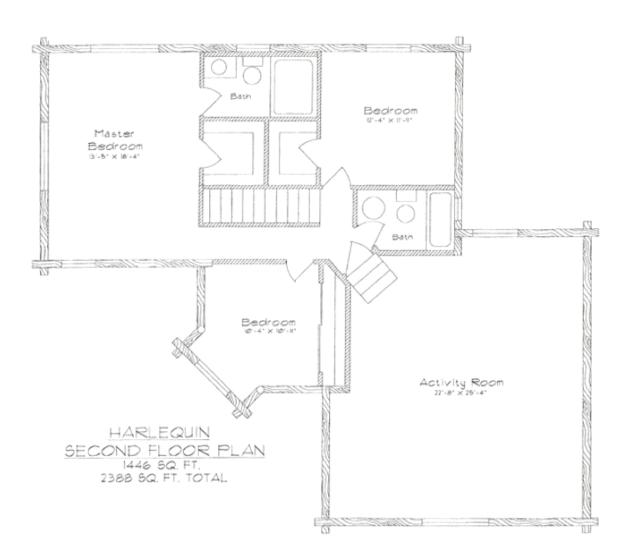

## **Model Specifications**

Model Name: Harlequin 1st Floor Sq. Ft.: 942 2nd Floor Sq. Ft: 1446 Total Sq. Ft.: 2388 Bedrooms: 3

Bathrooms: 2.5

An innovative design for the true log home aficionado, the Harlequin contains over a mile of logs, unique angles, a master suite and an activity room above the attached garage.