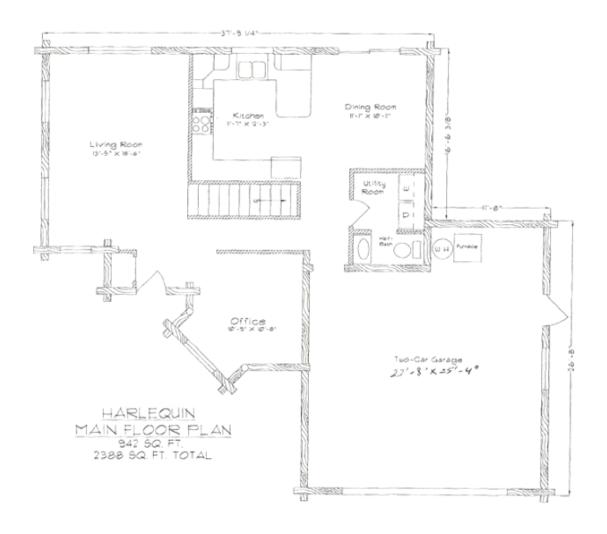

## **Model Specifications**

Model Name: Harlequin 1st Floor Sq. Ft.: 942 2nd Floor Sq. Ft: 1446 Total Sq. Ft.: 2388 Bedrooms: 3

Bathrooms: 2.5

An innovative design for the true log home aficionado, the Harlequin contains over a mile of logs, unique angles, a master suite and an activity room above the attached garage.