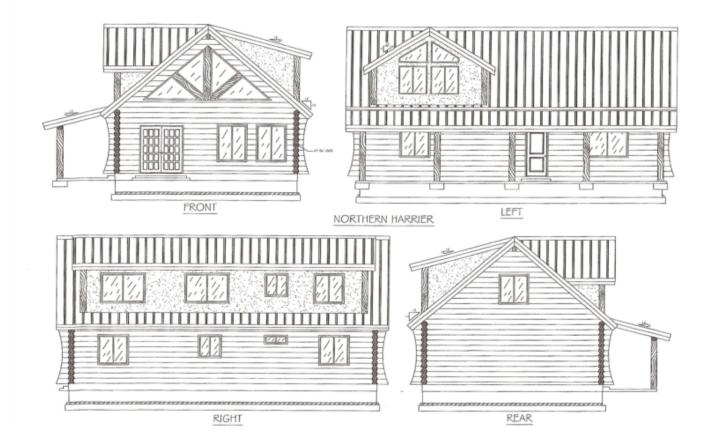

## Plan and Pricing Information for the Northern Harrier II Model

## **Model Specifications**

Model Name: Northern Harrier II

1st Floor Sq. Ft.: 1170 2nd Floor Sq. Ft: 830 Total Sq. Ft.: 2000 Bedrooms: 3 Bathrooms: 2.5

The Northern Harrier II offers unique styling, vaulted ceilings and an open, roomy floorplan. Two upper rooms can be used as bedrooms, an office, a family room, or den without sacrificing the spacious, open loft. This beautiful home has plenty of elbow room while still maintaining the cozy cabin feel of a kicked back vacation retreat. Never short on grandeur, this home has style to spare in a 2000 square foot, two level floor plan.