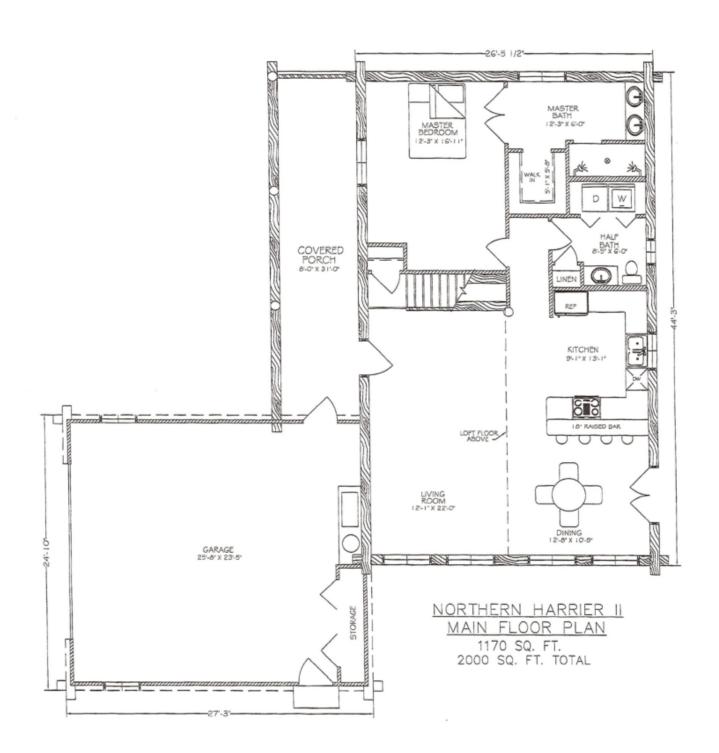

## **Model Specifications**

Model Name: Northern Harrier II

1st Floor Sq. Ft.: 1170 2nd Floor Sq. Ft: 830 Total Sq. Ft.: 2000 Bedrooms: 3 Bathrooms: 2.5

The Northern Harrier II offers unique styling, vaulted ceilings and an open, roomy floorplan. Two upper rooms can be used as bedrooms, an office, a family room, or den without sacrificing the spacious, open loft. This beautiful home has plenty of elbow room while still maintaining the cozy cabin feel of a kicked back vacation retreat. Never short on grandeur, this home has style to spare in a 2000 square foot, two level floor plan.