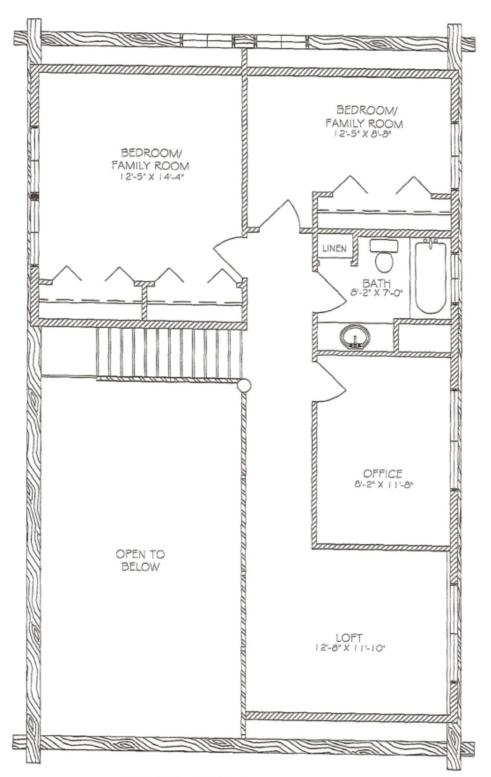

an open, roomy floorplan. Two upper rooms can be used as bedrooms, an office, a family room, or den without sacrificing the spacious, open loft. This beautiful home has plenty of elbow room while still maintaining the cozy cabin feel of a kicked back vacation retreat. Never short on grandeur, this home has style to spare in a 2000 square foot, two level floor plan.

| Swedish Cope Style Logs |             |             |              |     | D-Style Logs |              |
|-------------------------|-------------|-------------|--------------|-----|--------------|--------------|
| 7"                      | 8"          | 9"          | 10"          | 12" | 6" x 8"      | 8" x 8"      |
| \$85,900.00             | \$91,900.00 | \$95,900.00 | \$101,900.00 | N/A | \$95,900.00  | \$101,900.00 |





## NORTHERN HARRIER II LOFT FLOOR PLAN

830 SQ. FT. 2000 SQ. FT. TOTAL