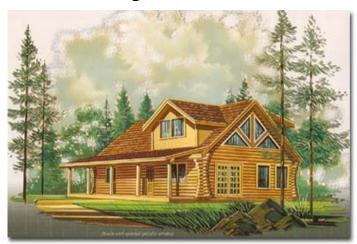

## **Model Specifications**

Model Name: Northern Harrier II

1st Floor Sq. Ft.: 1170 2nd Floor Sq. Ft: 830 Total Sq. Ft.: 2000 Bedrooms: 3 Bathrooms: 2.5

The Northern Harrier II offers unique styling, vaulted ceilings and an open, roomy floorplan. Two upper rooms can be used as bedrooms, an office, a family room, or den without sacrificing the spacious, open loft. This beautiful home has plenty of elbow room while still maintaining the cozy cabin feel of a kicked back vacation retreat. Never short on grandeur, this home has style to spare in a 2000 square foot, two level floor plan.