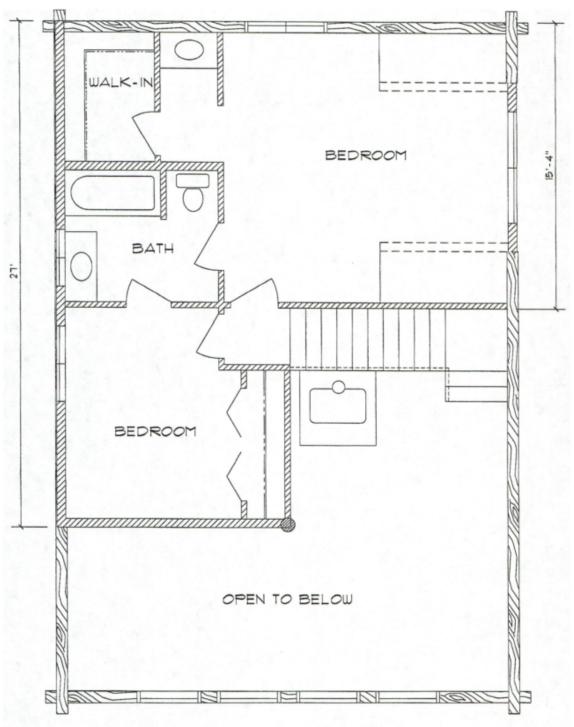

SAW-WHET OWL MAIN FLOOR PLAN 879 SQ. FT. 1394 SQ. FT. TOTAL

SAW-WHET OWL LOFT FLOOR PLAN 515 SQ. FT. 1394 SQ. FT. TOTAL