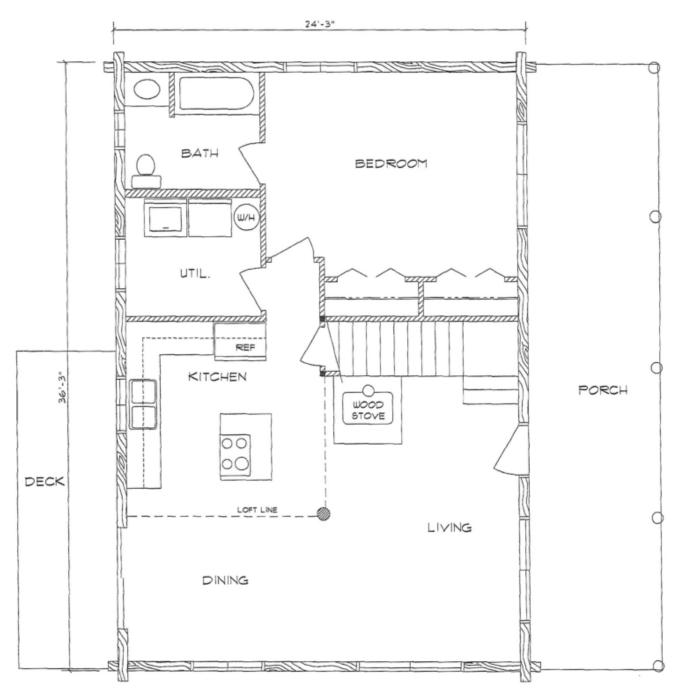

SAW-WHET OWL MAIN FLOOR PLAN 879 SQ. FT. 1394 SQ. FT. TOTAL

SAW-WHET OWL LOFT FLOOR PLAN 515 SQ. FT. 1394 SQ. FT. TOTAL