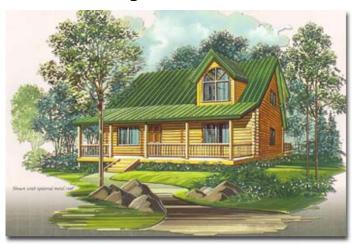

## **Model Specifications**

Model Name: Saw-Whet Owl

1st Floor Sq. Ft.: 879 2nd Floor Sq. Ft: 515 Total Sq. Ft.: 1394 Bedrooms: 3

Bathrooms: 2

Our Saw-Whet Owl design has a nice western, board-walk-style porch along with a vaulted great room. The dining area is nestled under the loft-line to create a more intimate space. The Saw-Whet Owl has three bedrooms, two baths, a utility room and walk-in closet.