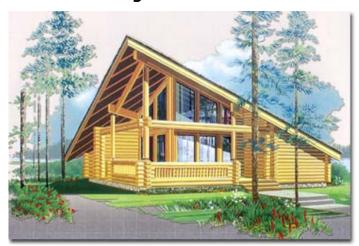

## **Model Specifications**

Model Name: Arctic Tern 1st Floor Sq. Ft.: 677 Total Sq. Ft.: 677 Bedrooms: 2 Bathrooms: 1

The dramatic roof line and high vaulted ceiling give the Artic Tern a spacious and elegant feeling. This modified A-frame is perfect for a mountain setting. It efficiently sheds heavy snows while allowing plenty of light into the living area. Additionally, the covered porch provides a sheltered place to take in the view.