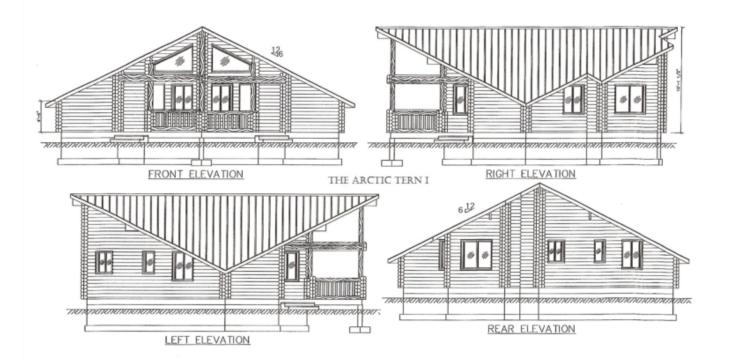

## **Model Specifications**

Model Name: Arctic Tern 1st Floor Sq. Ft.: 677 Total Sq. Ft.: 677 Bedrooms: 2 Bathrooms: 1

The dramatic roof line and high vaulted ceiling give the Artic Tern a spacious and elegant feeling. This modified A-frame is perfect for a mountain setting. It efficiently sheds heavy snows while allowing plenty of light into the living area. Additionally, the covered porch provides a sheltered place to take in the view.

ARCTIC TERN I 677 SQ. FT.