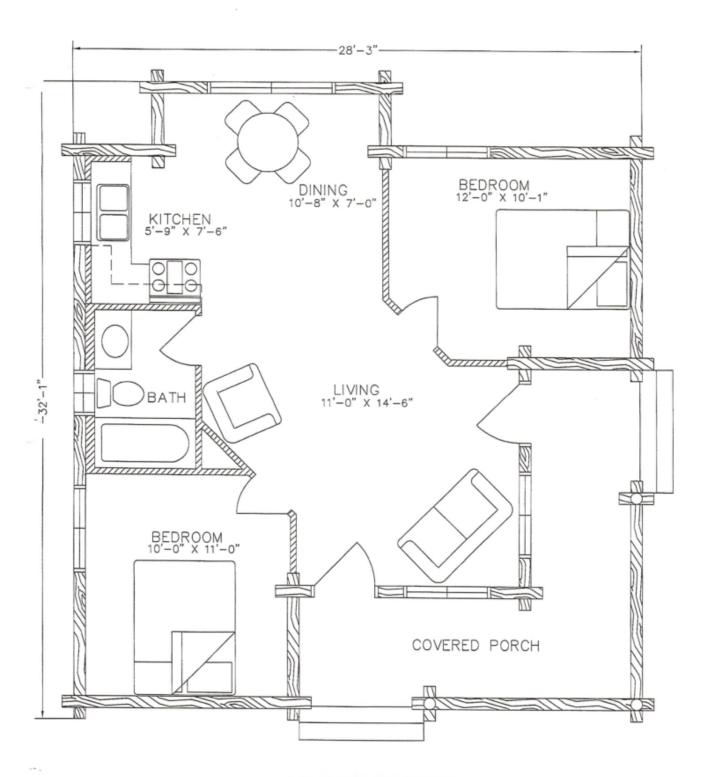

## **Model Specifications**

Model Name: Arctic Tern 1st Floor Sq. Ft.: 677 Total Sq. Ft.: 677 Bedrooms: 2 Bathrooms: 1

The dramatic roof line and high vaulted ceiling give the Artic Tern a spacious and elegant feeling. This modified A-frame is perfect for a mountain setting. It efficiently sheds heavy snows while allowing plenty of light into the living area. Additionally, the covered porch provides a sheltered place to take in the view.

ARCTIC TERN I 677 SQ. FT.