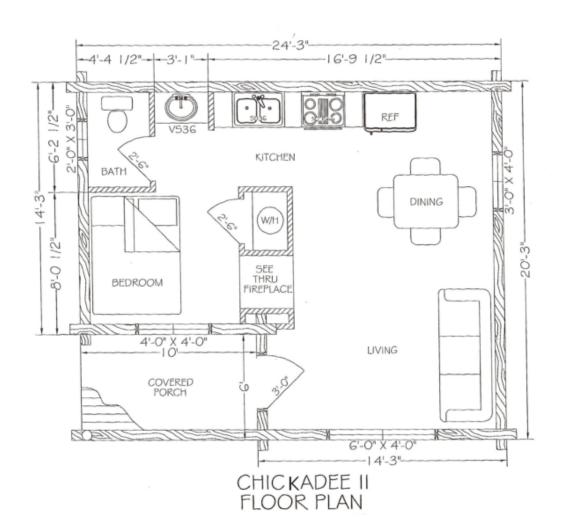

## **Model Specifications**

Model Name: Chickadee II 1st Floor Sq. Ft.: 431 Total Sq. Ft.: 431 Bedrooms: 1 Bathrooms: 1

The Chickadee II offers more elbowroom than the original. The bathroom has been divided so that the toilet is enclosed, while the vanity remains accessible, and there is enough additional space in the bathroom to be creative. This floor plan shows the unique choice of a western stock tank, but other options may be a hot tub or sauna. The spot for the fireplace is perfect for a "see through" model that can heat both rooms. The kitchen sink and food-prep counter add convenience, and the porch has been shifted to one side so that the entry is sheltered by the continuing roof line