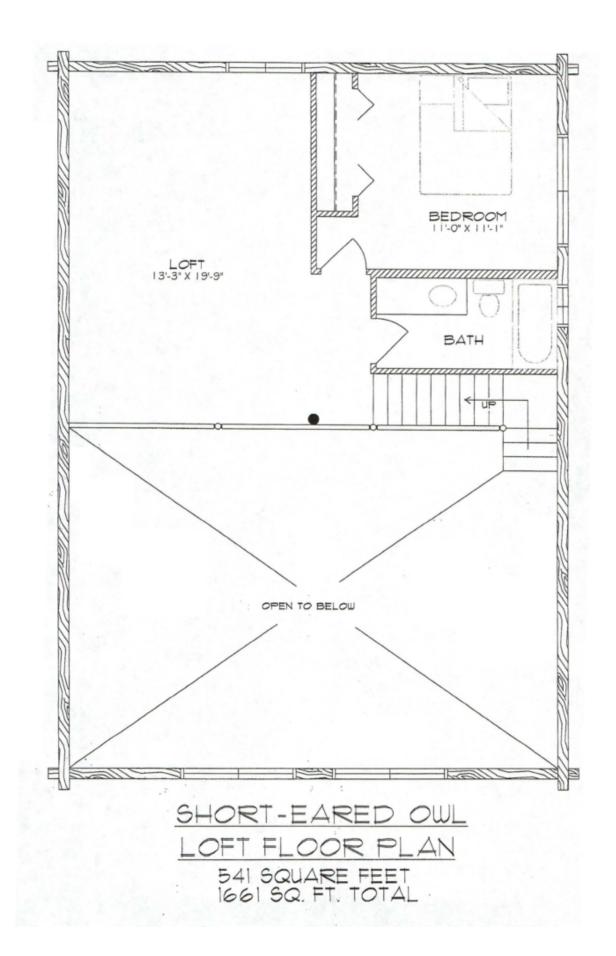

## Plan and Pricing Information for the Short-eared Owl Model

Model Specifications Model Name: Short-eared Owl 1st Floor Sq. Ft.: 1120 2nd Floor Sq. Ft: 541 Total Sq. Ft.: 1661 Bedrooms: 3 Bathrooms: 2

The various roof lines and striking covered entryway endow the Short-eared Owl with personality. A primary bedroom upstairs has its own bath, and the open loft can be used as a sitting room or study. Additionally, two secondary bedrooms downstairs share a bath. Sliding doors lead out from the dining/living area to a covered deck, a spacious U-shaped kitchen and mud room with its own entrance finish the plan.