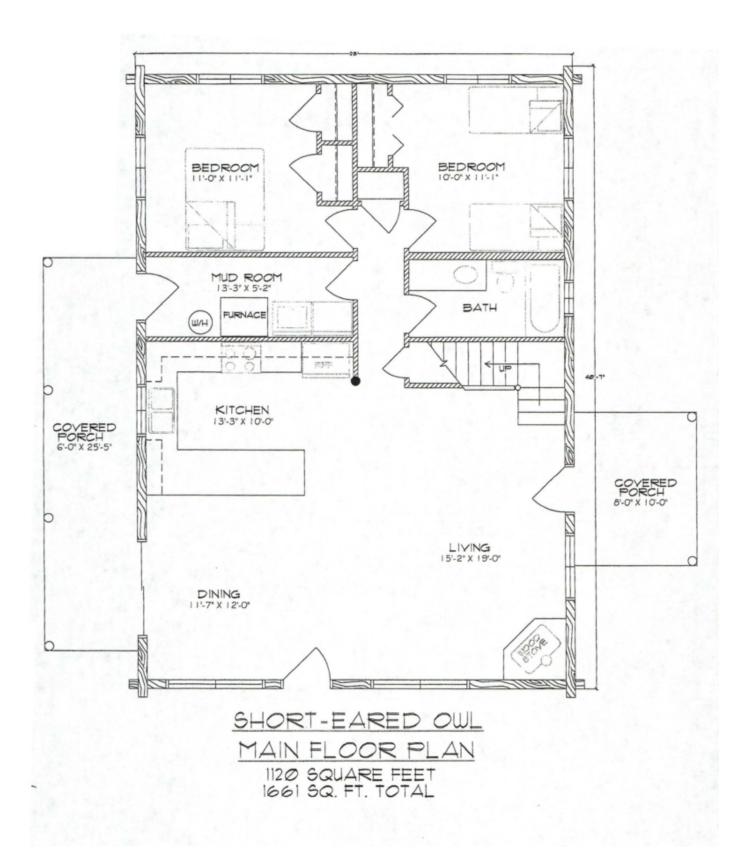

## Plan and Pricing Information for the Short-eared Owl Model

Model Specifications Model Name: Short-eared Owl 1st Floor Sq. Ft.: 1120 2nd Floor Sq. Ft: 541 Total Sq. Ft.: 1661 Bedrooms: 3 Bathrooms: 2

The various roof lines and striking covered entryway endow the Short-eared Owl with personality. A primary bedroom upstairs has its own bath, and the open loft can be used as a sitting room or study. Additionally, two secondary bedrooms downstairs share a bath. Sliding doors lead out from the dining/living area to a covered deck, a spacious U-shaped kitchen and mud room with its own entrance finish the plan.